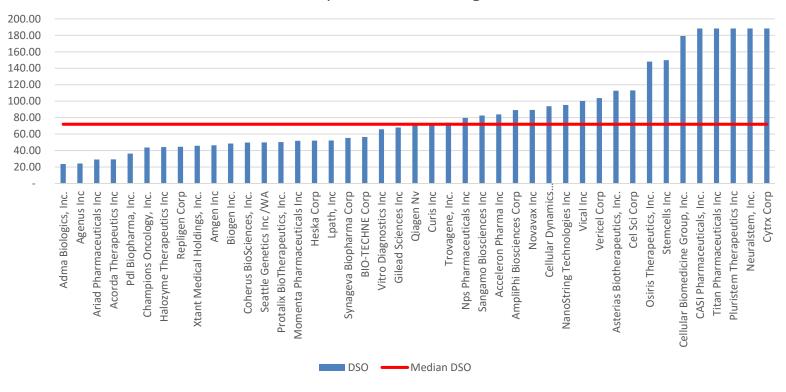

Biological Products **Total Payments of Dividends** *up* by 214% . **Payments of Dividends** *up* 21% YoY.<sup>1</sup>

Days Sales Outstanding (DSO) can give a clearer picture of the landscape with respect to potential red flags regarding customer credit quality. See here DSO for End of Year 2014 and the <u>median</u> for the group of firms. \*

#### **Days Sales Outstanding**

<sup>\*</sup>Outliers Winsorized at 95th Percentile.