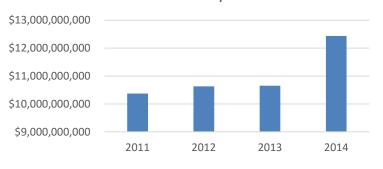

#### **Total SG&A Expenses**

Biological Products **Total SG&A Expenses** up by 20% . **SG&A** up 17% Yo. 1

Biological Products **Total Cash** *down* by 8% . **Cash** *up* 97% YoY. <sup>1</sup>

Biological Products **Total Assets** *up* by 38% . **Assets** *up* 18% YoY. <sup>1</sup>