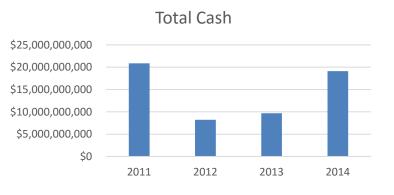

#### **Total SG&A Expenses**

Biological Products **Total SG&A Expenses** up by 20% . **SG&A** up 17% Yo. 1

Biological Products **Total Cash** *down* by 8% . **Cash** *up* 97% YoY. <sup>1</sup>

Biological Products **Total Assets** *up* by 38% . **Assets** *up* 18% YoY. <sup>1</sup>