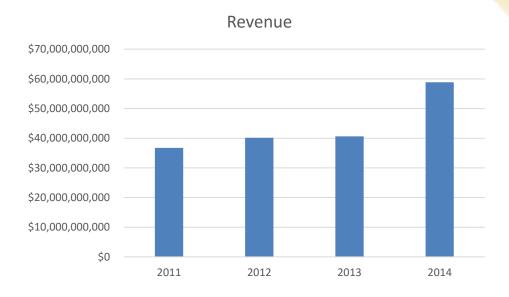

Biological Products **Total Revenue** up by 60.2% in 3 years. **Revenue** up 45% YoY .<sup>1</sup>

Biological Products **Total Net Income** up by 134% . **Net Income** up 97% YoY. <sup>1</sup>

Biological Products **Total Operating Expenses** *up* by 28% . **Operating Expenses** *up* 17.3% YoY. <sup>1</sup>