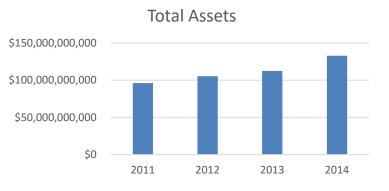

#### **Total SG&A Expenses**

Biological Products **Total SG&A Expenses** up by 20% . **SG&A** up 17% Yo. 1

Biological Products **Total Cash** *down* by 8% . **Cash** *up* 97% YoY. <sup>1</sup>

Biological Products **Total Assets** *up* by 38% . **Assets** *up* 18% YoY. <sup>1</sup>