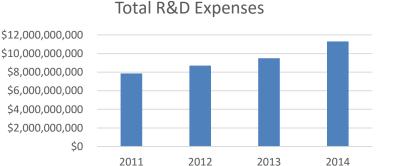

Biological Products **Total Liabilities** up by 35.0% . **Liabilities** up 14% YoY. <sup>1</sup>

Biological Products **Total Capex** *up* by 105% . **Capex** *down* 48% YoY. <sup>1</sup>

Biological Products **Total R&D Expenses** *up* by 44% . **R&D** *up* 19% YoY. <sup>1</sup>