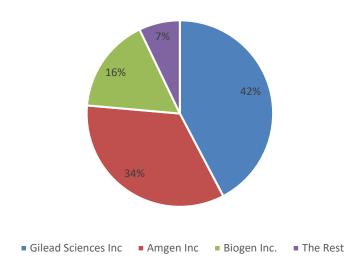

Biological Products **Total Revenue** up by 60.2% in 3 years. **Revenue** up 45% YoY .<sup>1</sup>







Biological Products **Total Net Income** up by 134% . **Net Income** up 97% YoY. <sup>1</sup>





Biological Products **Total Operating Expenses** *up* by 28% . **Operating Expenses** *up* 17.3% YoY. <sup>1</sup>

#### **Total SG&A Expenses**



Biological Products **Total SG&A Expenses** up by 20% . **SG&A** up 17% Yo. 1



Biological Products **Total Cash** *down* by 8% . **Cash** *up* 97% YoY. <sup>1</sup>



Biological Products **Total Assets** *up* by 38% . **Assets** *up* 18% YoY. <sup>1</sup>



Biological Products **Total Liabilities** up by 35.0% . **Liabilities** up 14% YoY. <sup>1</sup>



Biological Products **Total Capex** *up* by 105% . **Capex** *down* 48% YoY. <sup>1</sup>



Biological Products **Total R&D Expenses** *up* by 44% . **R&D** *up* 19% YoY. <sup>1</sup>