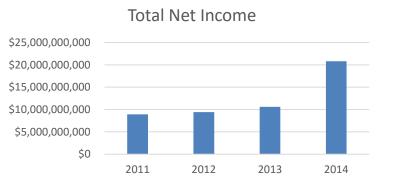

Biological Products **Total Revenue** up by 60.2% in 3 years. **Revenue** up 45% YoY .<sup>1</sup>

Biological Products **Total Net Income** up by 134% . **Net Income** up 97% YoY. <sup>1</sup>

Biological Products **Total Operating Expenses** *up* by 28% . **Operating Expenses** *up* 17.3% YoY. <sup>1</sup>