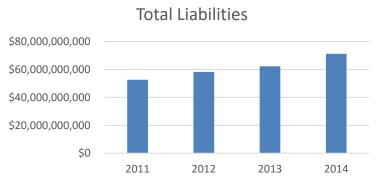

Biological Products **Total Liabilities** up by 35.0% . **Liabilities** up 14% YoY. <sup>1</sup>

Biological Products **Total Capex** *up* by 105% . **Capex** *down* 48% YoY. <sup>1</sup>

Biological Products **Total R&D Expenses** *up* by 44% . **R&D** *up* 19% YoY. <sup>1</sup>