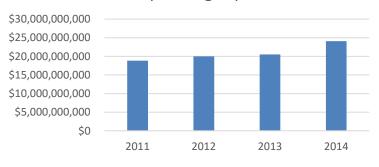

#### **Total SG&A Expenses**

Biological Products **Total SG&A Expenses** up by 20% . **SG&A** up 17% Yo. 1

Biological Products **Total Cash** *down* by 8% . **Cash** *up* 97% YoY. <sup>1</sup>

Biological Products **Total Assets** *up* by 38% . **Assets** *up* 18% YoY. <sup>1</sup>