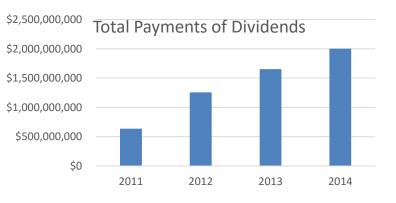

Biological Products **Total Payments of Dividends** *up* by 214% . **Payments of Dividends** *up* 21% YoY.<sup>1</sup>

Days Sales Outstanding (DSO) can give a clearer picture of the landscape with respect to potential red flags regarding customer credit quality. See here DSO for End of Year 2014 and the <u>median</u> for the group of firms. \*