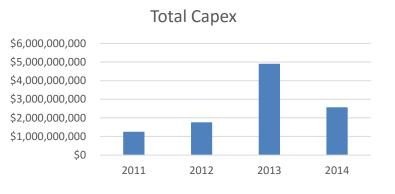

Biological Products **Total Liabilities** up by 35.0% . **Liabilities** up 14% YoY. <sup>1</sup>

Biological Products **Total Capex** *up* by 105% . **Capex** *down* 48% YoY. <sup>1</sup>

Biological Products **Total R&D Expenses** *up* by 44% . **R&D** *up* 19% YoY. <sup>1</sup>